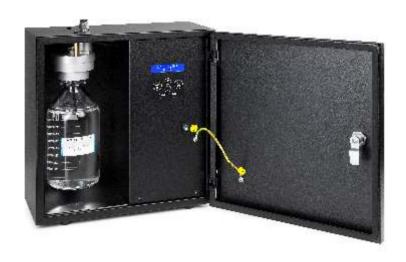

### some of our customers...

USA

SINGAPORE

- Heavy-duty scent diffusion system\* for large area scenting such as hotel & resort lobbies, retail showrooms
- State-of-the-art **SCENT::LINQ** micro diffusion technology, built with top quality components
- Advanced electronic control panel with 3 separate time slots per day programming capability
- 500 ml or 1,000 ml scent refills may be used

| Dimensions | 18 cm x 34 cm x 37 cm(H)      |  |
|------------|-------------------------------|--|
| Weight     | 8 kg. (net) – 9 kg. (gross)   |  |
| Voltage    | 230VAC/50-60Hz or 120VAC/60Hz |  |

<sup>\*</sup>Professional installation required by our trained technicians.