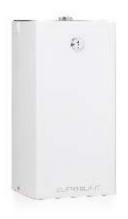

### some of our customers...

USA

SINGAPORE

- Heavy-duty scent diffusion system\* for large area scenting such as hotel & resort lobbies, retail showrooms
- State-of-the-art **SCENT::LINQ** micro diffusion technology, built with top quality components
- Advanced electronic control panel with 3 separate time slots per day programming capability
- 500 ml or 1,000 ml scent refills may be used

| Dimensions | 18 cm x 34 cm x 37 cm(H)      |  |
|------------|-------------------------------|--|
| Weight     | 8 kg. (net) – 9 kg. (gross)   |  |
| Voltage    | 230VAC/50-60Hz or 120VAC/60Hz |  |

<sup>\*</sup>Professional installation required by our trained technicians.