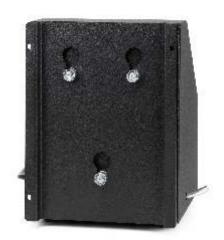

- Modular scent diffusion system\* for retail stores, washrooms, airports...
- State-of-the-art **SCENT::LINQ** micro diffusion technology, built with top quality components
- Advanced electronic control panel with 3 separate time slots per day programming capability
- 250 ml or 100 ml scent refill capacity
- It can be used with upto 2 wall diffuser units.
- Wall diffuser units are available in Black, White and Stainless Steel

# MODULAR SCENT SYSTEM

| Dimensions | Main Unit | 17 cm x 19 cm x 26 cm(H)      |
|------------|-----------|-------------------------------|
|            | Wall Unit | 12 cm x 13 cm x 27 cm(H)      |
| Weight     |           | 1 x MDW250SET 8 kg. (gross)   |
| Voltage    |           | 230VAC/50-60Hz or 120VAC/60Hz |