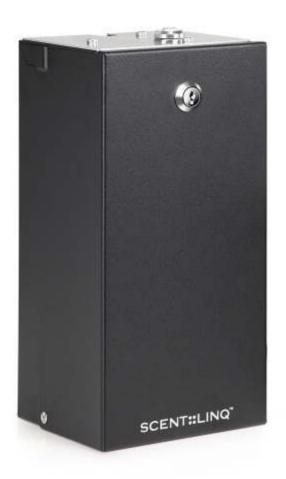

- Modular scent diffusion system\* for retail stores, washrooms, airports...
- State-of-the-art **SCENT::LINQ** micro diffusion technology, built with top quality components
- Advanced electronic control panel with 3 separate time slots per day programming capability
- 250 ml or 100 ml scent refill capacity
- It can be used with upto 2 wall diffuser units.
- Wall diffuser units are available in Black, White and Stainless Steel

\*Professional installation required by our trained technicians.

# MODULAR SCENT SYSTEM

| Dimensions | Main Unit | 17 cm x 19 cm x 26 cm(H)      |
|------------|-----------|-------------------------------|
|            | Wall Unit | 12 cm x 13 cm x 27 cm(H)      |
| Weight     |           | 1 x MDW250SET 8 kg. (gross)   |
| Voltage    |           | 230VAC/50-60Hz or 120VAC/60Hz |