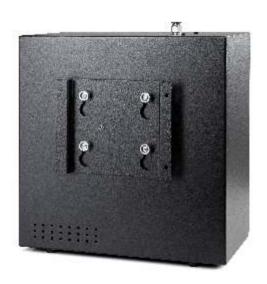

### some of our customers...

USA

SINGAPORE

- Heavy-duty scent diffusion system\* for large area scenting such as hotel & resort lobbies, retail showrooms
- State-of-the-art **SCENT::LINQ** micro diffusion technology, built with top quality components
- Advanced electronic control panel with 3 separate time slots per day programming capability
- 500 ml or 1,000 ml scent refills may be used

| Dimensions | 18 cm x 34 cm x 37 cm(H)      |  |
|------------|-------------------------------|--|
| Weight     | 8 kg. (net) – 9 kg. (gross)   |  |
| Voltage    | 230VAC/50-60Hz or 120VAC/60Hz |  |

<sup>\*</sup>Professional installation required by our trained technicians.