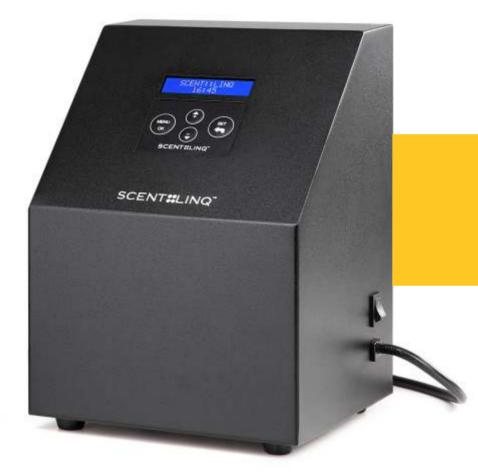

Today, SCENT::LINQ is in over 40 countries worldwide with an exclusive network of distributors and service partners

- "Plug & Smell" portable scent diffusion system for retail stores, showrooms, hotels
- State-of-the-art **SCENT::LINQ** micro diffusion technology, built with top quality components
- Advanced electronic control panel with 3 separate time slots per day programming capability
- 250 ml or 100 ml scent refill capacity
- Black OLED / TFT display

# MDX250 PORTABLE SCENT SYSTEM

| Dimensions | 16½ cm x 16½ cm x 52 cm(H)    |  |
|------------|-------------------------------|--|
| Weight     | 7 kg. (net) – 8 kg. (gross)   |  |
| Voltage    | 230VAC/50-60Hz or 120VAC/60Hz |  |