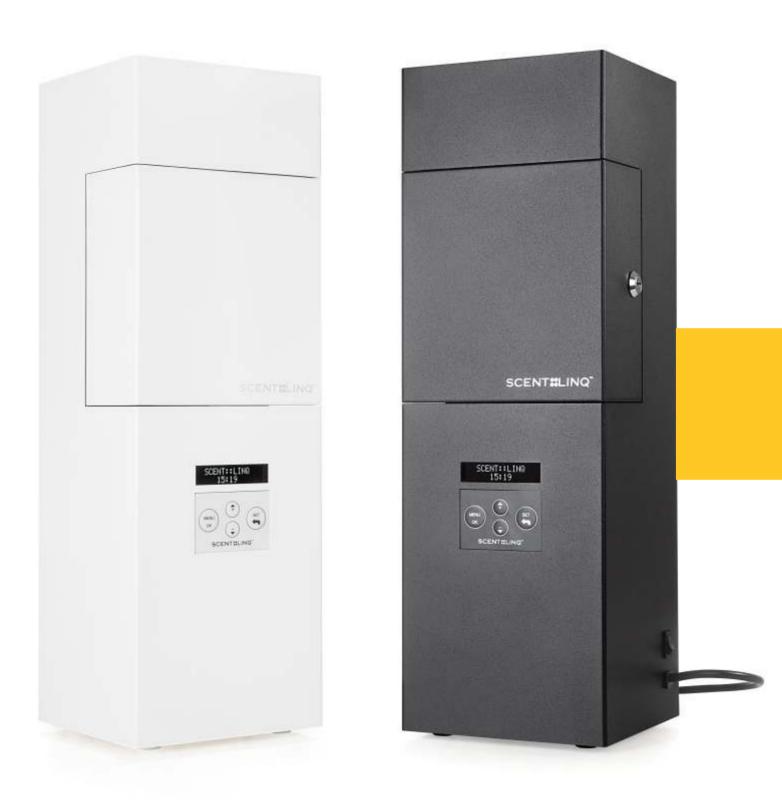

Today, SCENT::LINQ is in over 40 countries worldwide with an exclusive network of distributors and service partners

- "Plug & Smell" portable scent diffusion system for retail stores, showrooms, hotels
- State-of-the-art **SCENT::LINQ** micro diffusion technology, built with top quality components
- Advanced electronic control panel with 3 separate time slots per day programming capability
- 250 ml or 100 ml scent refill capacity
- Black OLED / TFT display

# MDX250 PORTABLE SCENT SYSTEM

| Dimensions | 16½ cm x 16½ cm x 52 cm(H)    |  |
|------------|-------------------------------|--|
| Weight     | 7 kg. (net) – 8 kg. (gross)   |  |
| Voltage    | 230VAC/50-60Hz or 120VAC/60Hz |  |