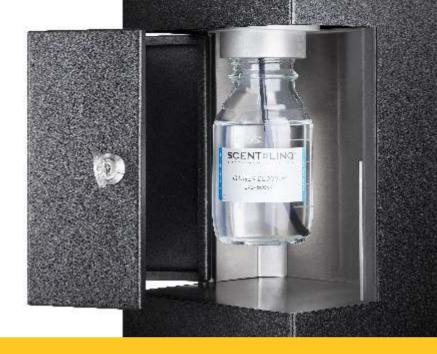

Today, SCENT::LINQ is in over 40 countries worldwide with an exclusive network of distributors and service partners

- "Plug & Smell" portable scent diffusion system for retail stores, showrooms, hotels
- State-of-the-art **SCENT::LINQ** micro diffusion technology, built with top quality components
- Advanced electronic control panel with 3 separate time slots per day programming capability
- 250 ml or 100 ml scent refill capacity
- Black OLED / TFT display

# MDX250 PORTABLE SCENT SYSTEM

| Dimensions | 16½ cm x 16½ cm x 52 cm(H)    |  |
|------------|-------------------------------|--|
| Weight     | 7 kg. (net) – 8 kg. (gross)   |  |
| Voltage    | 230VAC/50-60Hz or 120VAC/60Hz |  |