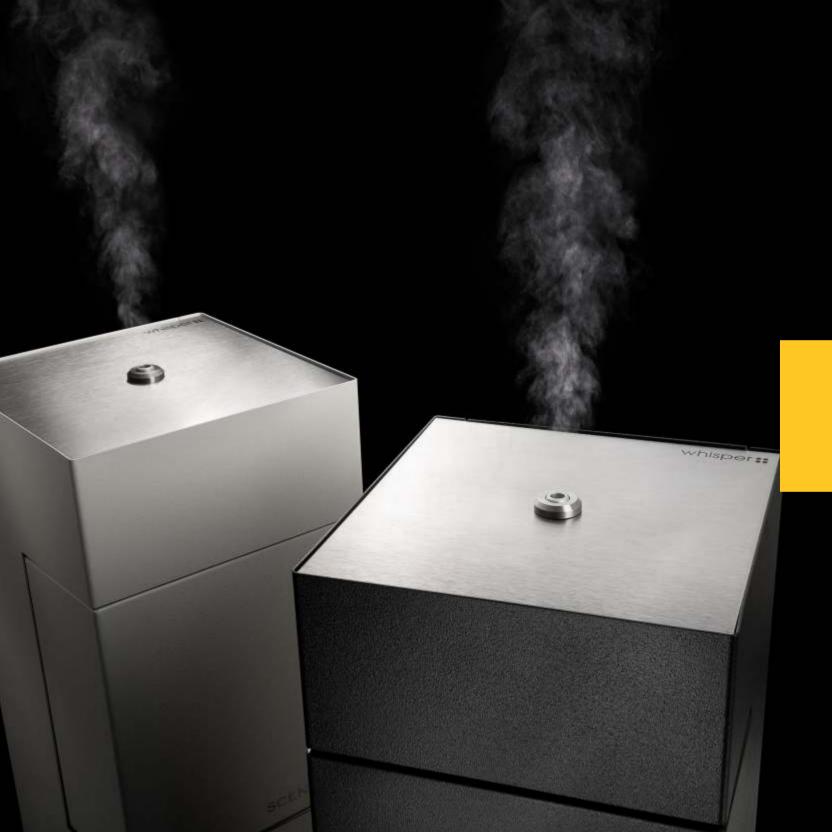

- Whisper version of our MDX250 "Plug & Smell" portable scent diffusion system is optimized for smaller areas. Whisper version runs smooth and quiet, making it ideal for boutique hotels, retail stores & showrooms up to 100 m2 (approx.1,000 sq.ft)
- State-of-the-art SCENT::LINQ<sup>™</sup> micro diffusion technology, built with top quality components
- Advanced electronic control panel with 3 separate time slots per day programming capability
- 250 ml or 100 ml scent refill capacity
- Black OLED / TFT display

# MDX250/whisper::

| Dimensions | 16½ cm x 16½ cm x 52 cm(H)    |  |
|------------|-------------------------------|--|
| Weight     | 7 kg. (net) – 8 kg. (gross)   |  |
| Voltage    | 230VAC/50-60Hz or 120VAC/60Hz |  |