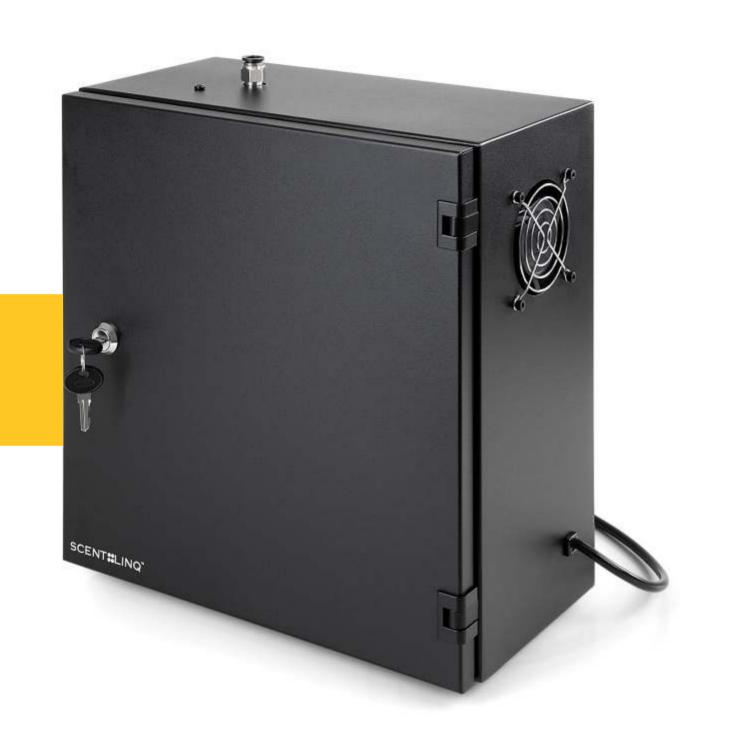

- Modular scent diffusion system\* for retail stores, washrooms, airports...
- State-of-the-art **SCENT::LINQ** micro diffusion technology, built with top quality components
- Advanced electronic control panel with 3 separate time slots per day programming capability
- 250 ml or 100 ml scent refill capacity
- It can be used with upto 2 wall diffuser units.
- Wall diffuser units are available in Black, White and Stainless Steel

\*Professional installation required by our trained technicians.

# MODULAR SCENT SYSTEM

| Dimensions | Main Unit | 17 cm x 19 cm x 26 cm(H)      |
|------------|-----------|-------------------------------|
|            | Wall Unit | 12 cm x 13 cm x 27 cm(H)      |
| Weight     |           | 1 x MDW250SET 8 kg. (gross)   |
| Voltage    |           | 230VAC/50-60Hz or 120VAC/60Hz |