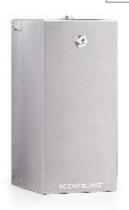

Today, SCENT::LINQ is in over 40 countries worldwide with an exclusive network of distributors and service partners

- "Plug & Smell" portable scent diffusion system for retail stores, showrooms, hotels
- State-of-the-art **SCENT::LINQ** micro diffusion technology, built with top quality components
- Advanced electronic control panel with 3 separate time slots per day programming capability
- 250 ml or 100 ml scent refill capacity
- Black OLED / TFT display

# MDX250 PORTABLE SCENT SYSTEM

| Dimensions | 16½ cm x 16½ cm x 52 cm(H)    |  |
|------------|-------------------------------|--|
| Weight     | 7 kg. (net) – 8 kg. (gross)   |  |
| Voltage    | 230VAC/50-60Hz or 120VAC/60Hz |  |