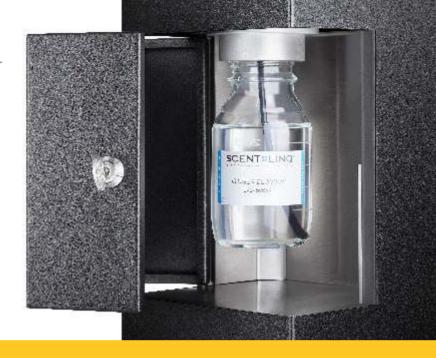

Today, SCENT::LINQ is in over 40 countries worldwide with an exclusive network of distributors and service partners

- "Plug & Smell" portable scent diffusion system for retail stores, showrooms, hotels
- State-of-the-art **SCENT::LINQ** micro diffusion technology, built with top quality components
- Advanced electronic control panel with 3 separate time slots per day programming capability
- 250 ml or 100 ml scent refill capacity
- Black OLED / TFT display

# MDX250 PORTABLE SCENT SYSTEM

| Dimensions | 16½ cm x 16½ cm x 52 cm(H)    |  |
|------------|-------------------------------|--|
| Weight     | 7 kg. (net) – 8 kg. (gross)   |  |
| Voltage    | 230VAC/50-60Hz or 120VAC/60Hz |  |