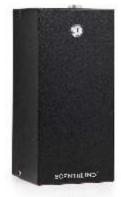

- Whisper version of our MDX250 "Plug & Smell" portable scent diffusion system is optimized for smaller areas. Whisper version runs smooth and quiet, making it ideal for boutique hotels, retail stores & showrooms up to 100 m2 (approx.1,000 sq.ft)
- State-of-the-art SCENT::LINQ<sup>™</sup> micro diffusion technology, built with top quality components
- Advanced electronic control panel with 3 separate time slots per day programming capability
- 250 ml or 100 ml scent refill capacity
- Black OLED / TFT display

# MDX250/whisper::

| Dimensions | 16½ cm x 16½ cm x 52 cm(H)    |  |
|------------|-------------------------------|--|
| Weight     | 7 kg. (net) – 8 kg. (gross)   |  |
| Voltage    | 230VAC/50-60Hz or 120VAC/60Hz |  |