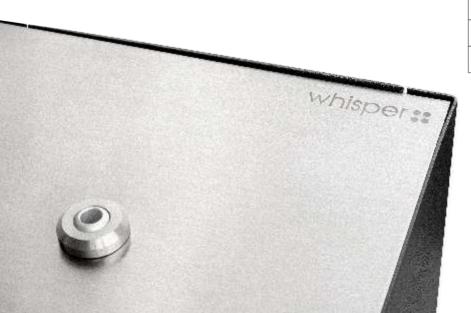

- Whisper version of our MDX250 "Plug & Smell" portable scent diffusion system is optimized for smaller areas. Whisper version runs smooth and quiet, making it ideal for boutique hotels, retail stores & showrooms up to 100 m2 (approx.1,000 sq.ft)
- State-of-the-art SCENT::LINQ<sup>™</sup> micro diffusion technology, built with top quality components
- Advanced electronic control panel with 3 separate time slots per day programming capability
- 250 ml or 100 ml scent refill capacity
- Black OLED / TFT display

# MDX250/whisper::

| Dimensions | 16½ cm x 16½ cm x 52 cm(H)    |  |
|------------|-------------------------------|--|
| Weight     | 7 kg. (net) – 8 kg. (gross)   |  |
| Voltage    | 230VAC/50-60Hz or 120VAC/60Hz |  |